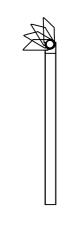

### Product Installation guide

- 1- Connect the luminaire to the mains cable using a waterproof connector
- 2- Remove the screwdriver and slide the pole downwards.

Fasten the luminaire using the provided screws.