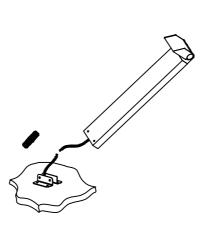

### Product Installation guide

- 1- Connect the luminaire to the mains cable using a waterproof connector
- 2- Remove the screwdriver and slide the pole downwards.

Fasten the luminaire using the provided screws.