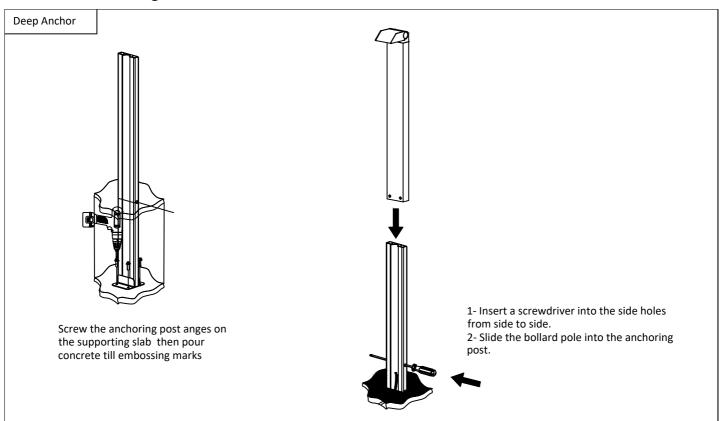

### Product Installation guide

- 1- Connect the luminaire to the mains cable using a waterproof connector
- 2- Remove the screwdriver and slide the pole downwards.

Fasten the luminaire using the provided screws.