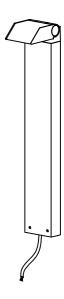

#### **Product Installation guide**

Surface Bracket

Screw the bracket onto the offir reference. Make sure the main electrical cable is in between the brackets.

Connect luminaire to main cable using a waterproof connector

Fasten the luminaire using the provided screws.

Wiring

Non dimmable fixtures are attached to a 3 pole cable. The wiring to the main voltage should follow the color code below:

Line : Brown Neutral : Blue