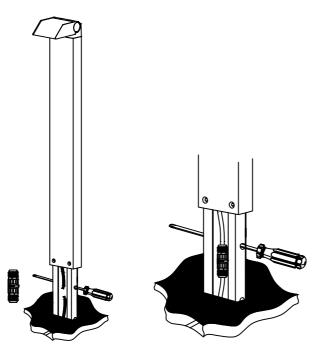

# ZINC BOLLARD

### Product Installation guide

- 1- Connect the luminaire to the mains cable using a waterproof connector
- 2- Remove the screwdriver and slide the pole downwards.

Fasten the luminaire using the provided screws.