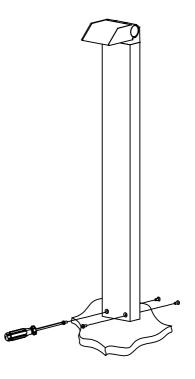

# ZINC BOLLARD

### Product Installation guide

- 1- Connect the luminaire to the mains cable using a waterproof connector
- 2- Remove the screwdriver and slide the pole downwards.

Fasten the luminaire using the provided screws.