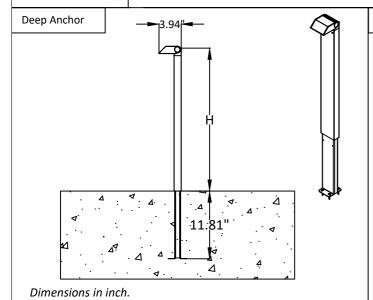

## ZINC BOLLARD

#### Product Installation guide







MAKE SURE THE POWER IS OFF DURING INSTALLATION







### RISK OF FIRE AND ELECTRICAL SHOCK







- 2. The feeding voltage must not exceed the specified fixture voltage.
- 3. This product must be installed by an eligible electrician.
- 4. Make sure the luminaire is mounted to a secure structure. Failure to mount the fixture correctly could result in serious injury.
- 5. Class 1 must be earthed in a reliable way.







8. It is very important not to install a damaged product! This luminaire is properly packed to avoid being damaged during transit. Check for impaired objects before installation. Any damaged or broken item during or after assembly must be replaced.

Dimensions in inch.













# ZINC BOLLARD

### Product Installation guide





- 1- Connect the luminaire to the mains cable using a waterproof connector
- 2- Remove the screwdriver and slide the pole downwards.



Fasten the luminaire using the provided screws.



## ZINC BOLLARD

#### **Product Installation guide**

Surface Bracket



Screw the bracket onto the offir reference. Make sure the main electrical cable is in between the brackets.



Connect luminaire to main cable using a waterproof connector



Fasten the luminaire using the provided screws.

Wiring

Non dimmable fixtures are attached to a 3 pole cable. The wiring to the main voltage should follow the color code below:

Line : Brown Neutral : Blue

Ground: Yellow/ Green

Dimmable fixtures (DALI or 1-10V) are attached to a 5 pole cable. The wiring