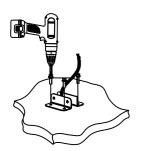

#### **Product Installation guide**

Surface Bracket

Screw the bracket onto the offir reference. Make sure the main electrical cable is in between the brackets.

Connect luminaire to main cable using a waterproof connector

Fasten the luminaire using the provided screws.

Wiring

Non dimmable fixtures are attached to a 3 pole cable. The wiring to the main voltage should follow the color code below:

Line : Brown Neutral : Blue