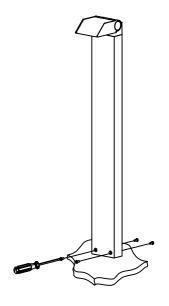

### Product Installation guide

- 1- Connect the luminaire to the mains cable using a waterproof connector
- 2- Remove the screwdriver and slide the pole downwards.

Fasten the luminaire using the provided screws.