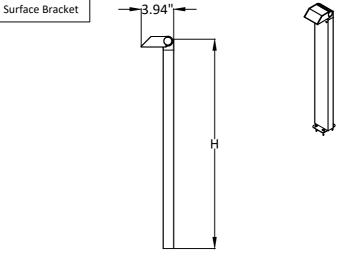

#### **Product Installation guide**

Surface Bracket

Screw the bracket onto the offir reference. Make sure the main electrical cable is in between the brackets.

Connect luminaire to main cable using a waterproof connector